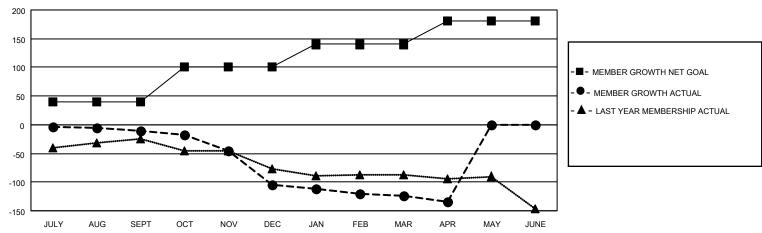

## GOALS AND ACTUAL MEMBERS CUMULATIVE

| DROPPED CLUBS: 6  |     | 31 CLUBS OF 66 ADDED 1 OR MORE NEW MEMBERS | GENDER DISTRIBUTION             |                |      |
|-------------------|-----|--------------------------------------------|---------------------------------|----------------|------|
|                   |     | INEW MEMBERS                               | MALE                            | 1,097 (64.91%) |      |
|                   |     |                                            | FEMALE                          | 593 (35.09%)   |      |
| DROPPED MEMBERS   |     |                                            |                                 | ,              |      |
| DECEASED          | 23  | CLICK HERE FOR CUMULATIVE                  | TOTAL FAMILY UNIT MEMBERS       |                | 227  |
| CLUB CANCELLED 19 |     | MEMBERSHIP DATA                            |                                 |                | 44.4 |
| OTHER             | 193 |                                            | FAMILY MEMBERS PAYING HALF DUES |                | 114  |
| TOTAL             | 235 |                                            |                                 |                |      |